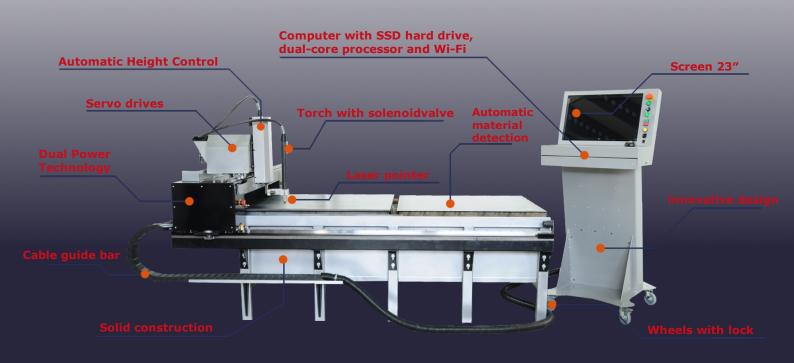

#### **EQUIPMENT**

**Dual Power Technology** – The use of precision linear system and two independent intelligent servo drives provides high vehicular speeds and also the high dynamics. This affects the performance of the machine - faster positioning of the torch is shortening production time.

Cable guide bar - hard-wearing, made of high quality plastic

**Laser pointer** - It indicates the exact position of the torch over material. Makes it easy to cut pieces with different shapes. Also facilitates processing of semi-finished.

Automatic Height Control (AutoHC) – Applied modern solution optimizes the cutting process. AutoHC improves the efficiency of the process - reduces consumption of wear parts and increases the penetration and cutting quality.

Automatic material detection - Detects a predeterminated height and thickness of metal sheet and optimizes the cutting parameters.

**Torch with solenoidvalve** - Accelerates arc ignition, increases cut speed and relieves compressor.

Servo drives - Intelligent servo drives on both sides move in a very precise form longitudinal rail.