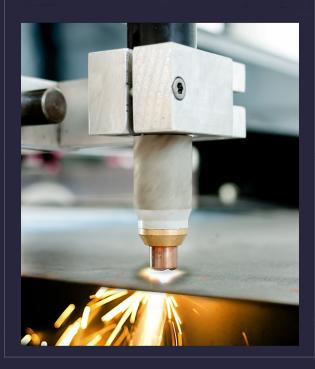

Automatic Height Control (AutoHC) – Applied modern solution optimizes the cutting process. AutoHC improves the efficiency of the process - reduces consumption of wear parts and increases the penetration and cutting quality.

Automatic material detection - Detects a predeterminated height and thickness of metal sheet and optimizes the cutting parameters.

**Torch with solenoidvalve** - Accelerates arc ignition, increases cut speed and relieves compressor.